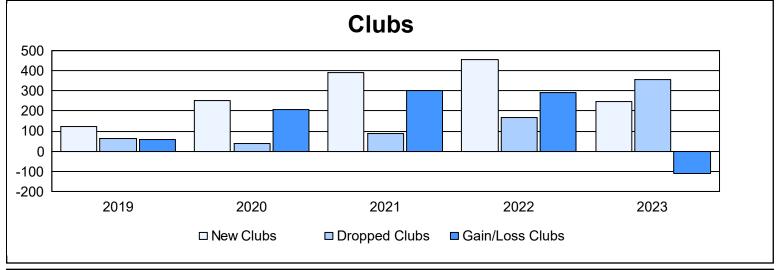

| Year      | New<br>Clubs | Dropped<br>Clubs | Gain/<br>Loss<br>Clubs | New<br>Members | Charter<br>Members | Reinstate<br>Members | Transfer<br>Members | Total<br>Member<br>Added | Total<br>Members<br>Dropped | Gain/<br>Loss<br>Members |
|-----------|--------------|------------------|------------------------|----------------|--------------------|----------------------|---------------------|--------------------------|-----------------------------|--------------------------|
| 2018-2019 | 123          | 64               | 59                     | 2,864          | 3,457              | 225                  | 36                  | 6,582                    | 6,289                       | 293                      |
| 2019-2020 | 249          | 40               | 209                    | 2,298          | 5,654              | 195                  | 29                  | 8,176                    | 7,583                       | 593                      |
| 2020-2021 | 389          | 88               | 301                    | 7,061          | 9,534              | 227                  | 52                  | 16,874                   | 7,376                       | 9,498                    |
| 2021-2022 | 455          | 165              | 290                    | 6,471          | 10,948             | 310                  | 97                  | 17,826                   | 15,674                      | 2,152                    |
| 2022-2023 | 245          | 357              | -112                   | 4,244          | 6,357              | 641                  | 132                 | 11,374                   | 14,048                      | -2,674                   |
| Average   | 292          | 143              | 149                    | 4,588          | 7,190              | 320                  | 69                  | 12,166                   | 10,194                      | 1,972                    |