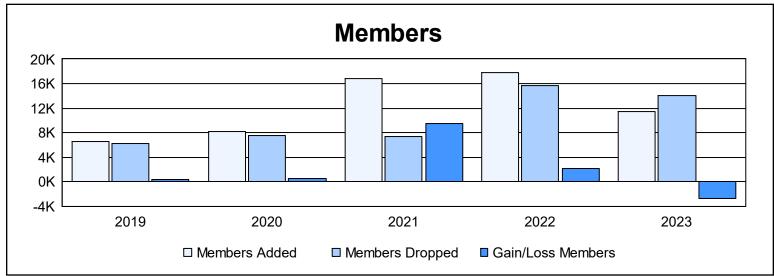

| Year      | New<br>Clubs | Dropped<br>Clubs | Gain/<br>Loss<br>Clubs | New<br>Members | Charter<br>Members | Reinstate<br>Members | Transfer<br>Members | Total<br>Member<br>Added | Total<br>Members<br>Dropped | Gain/<br>Loss<br>Members |
|-----------|--------------|------------------|------------------------|----------------|--------------------|----------------------|---------------------|--------------------------|-----------------------------|--------------------------|
| 2018-2019 | 123          | 64               | 59                     | 2,864          | 3,457              | 225                  | 36                  | 6,582                    | 6,289                       | 293                      |
| 2019-2020 | 249          | 40               | 209                    | 2,298          | 5,654              | 195                  | 29                  | 8,176                    | 7,583                       | 593                      |
| 2020-2021 | 389          | 88               | 301                    | 7,061          | 9,534              | 227                  | 52                  | 16,874                   | 7,376                       | 9,498                    |
| 2021-2022 | 455          | 165              | 290                    | 6,471          | 10,948             | 310                  | 97                  | 17,826                   | 15,674                      | 2,152                    |
| 2022-2023 | 245          | 357              | -112                   | 4,244          | 6,357              | 641                  | 132                 | 11,374                   | 14,048                      | -2,674                   |
| Average   | 292          | 143              | 149                    | 4,588          | 7,190              | 320                  | 69                  | 12,166                   | 10,194                      | 1,972                    |